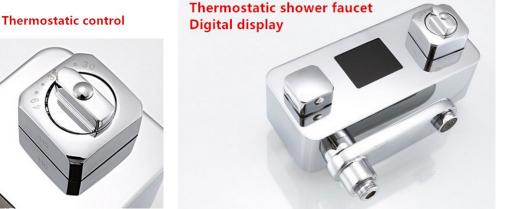

**Control for shower** 

Powered by water flow. The led lights automatically while water flows down. Thermostatic Shower Mixer Faucet Assist you to select the best water temperature. The distance between the connectors to the wall (center to center) is about 5cm. You can use it to block the tub water outlet in the main body if you don't need to use the tub faucet.