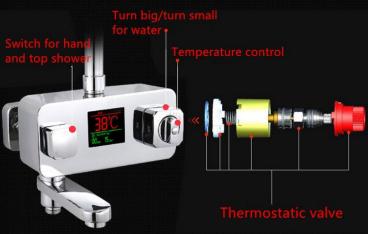

**Control for shower** 

Powered by water flow. The led lights automatically while water flows down. Thermostatic Shower Mixer Faucet Assist you to select the best water temperature. The distance between the connectors to the wall (center to center) is about 5cm. You can use it to block the tub water outlet in the main body if you don't need to use the tub faucet.