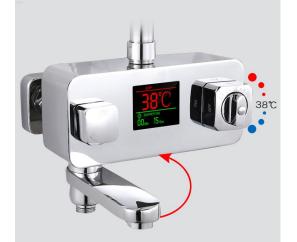

**Control for shower** 

Powered by water flow. The led lights automatically while water flows down. Thermostatic Shower Mixer Faucet Assist you to select the best water temperature. The distance between the connectors to the wall (center to center) is about 5cm. You can use it to block the tub water outlet in the main body if you don't need to use the tub faucet.